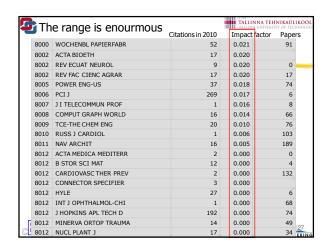

|                          |
| 8  | NAT GENET            | 76301             | 36.377          |                          |
| 9  | NATURE               | 511248            | 36.104          |                          |
| 10 | NAT REV IMMUNOL      | 21080             | 35.196          |                          |
| 11 | LANCET               | 155736            | 33.633          |                          |
| 12 | CHEM REV             | 88391             | 33.036          |                          |
| 13 | NAT REV GENET        | 18519             | 32.745          |                          |
| 14 | CELL                 | 167591            | 32.406          | li la                    |
| 15 | SCIENCE              | 469815            | 31.377          | 26                       |