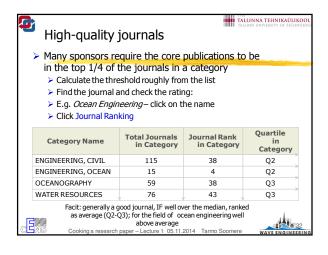

|                          |
| 8  | NAT GENET            | 76301             | 36.377          |                          |
| 9  | NATURE               | 511248            | 36.104          |                          |
| 10 | NAT REV IMMUNOL      | 21080             | 35.196          |                          |
| 11 | LANCET               | 155736            | 33.633          |                          |
| 12 | CHEM REV             | 88391             | 33.036          |                          |
| 13 | NAT REV GENET        | 18519             | 32.745          |                          |
| 14 | CELL                 | 167591            | 32.406          | li la                    |
| 15 | SCIENCE              | 469815            | 31.377          | 26                       |