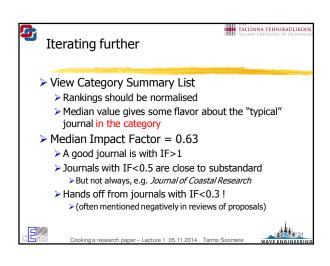

|                          |
| 8  | NAT GENET            | 76301             | 36.377          |                          |
| 9  | NATURE               | 511248            | 36.104          |                          |
| 10 | NAT REV IMMUNOL      | 21080             | 35.196          |                          |
| 11 | LANCET               | 155736            | 33.633          |                          |
| 12 | CHEM REV             | 88391             | 33.036          |                          |
| 13 | NAT REV GENET        | 18519             | 32.745          |                          |
| 14 | CELL                 | 167591            | 32.406          | li la                    |
| 15 | SCIENCE              | 469815            | 31.377          | 26                       |