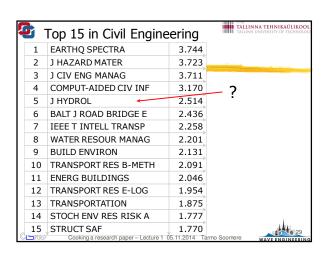

|    | Top 15 journals      |                   | TALLINNA TEHNIF | AÜLIKOOL<br>f technology |
|----|----------------------|-------------------|-----------------|--------------------------|
|    | Top 13 Journals      | Citations in 2010 | Impact factor   | ]                        |
| 1  | CA-CANCER J CLIN     | 9804              | 94.333          |                          |
| 2  | ACTA CRYSTALLOGR A   | 13946             | 54.333          |                          |
| 3  | NEW ENGL J MED       | 227679            | 53.486          |                          |
| 4  | REV MOD PHYS         | 29872             | 51.695          |                          |
| 5  | ANNU REV IMMUNOL     | 16100             | 49.271          |                          |
| 6  | NAT REV MOL CELL BIO | 26838             | 38.650          |                          |
| 7  | NAT REV CANCER       | 26729             | 37.184          |                          |
| 8  | NAT GENET            | 76301             | 36.377          |                          |
| 9  | NATURE               | 511248            | 36.104          |                          |
| 10 | NAT REV IMMUNOL      | 21080             | 35.196          |                          |
| 11 | LANCET               | 155736            | 33.633          |                          |
| 12 | CHEM REV             | 88391             | 33.036          |                          |
| 13 | NAT REV GENET        | 18519             | 32.745          |                          |
| 14 | CELL                 | 167591            | 32.406          | li la                    |
| 15 | SCIENCE              | 469815            | 31.377          | 26                       |