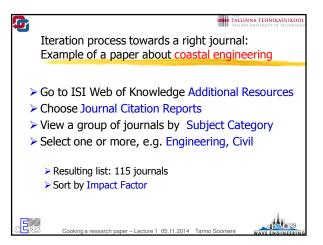

|                          |
| 8  | NAT GENET            | 76301             | 36.377          |                          |
| 9  | NATURE               | 511248            | 36.104          |                          |
| 10 | NAT REV IMMUNOL      | 21080             | 35.196          |                          |
| 11 | LANCET               | 155736            | 33.633          |                          |
| 12 | CHEM REV             | 88391             | 33.036          |                          |
| 13 | NAT REV GENET        | 18519             | 32.745          |                          |
| 14 | CELL                 | 167591            | 32.406          | li la                    |
| 15 | SCIENCE              | 469815            | 31.377          | 26                       |