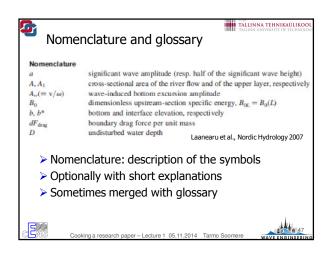

8  | NAT GENET            | 76301             | 36.377          |                          |
| 9  | NATURE               | 511248            | 36.104          |                          |
| 10 | NAT REV IMMUNOL      | 21080             | 35.196          |                          |
| 11 | LANCET               | 155736            | 33.633          |                          |
| 12 | CHEM REV             | 88391             | 33.036          |                          |
| 13 | NAT REV GENET        | 18519             | 32.745          |                          |
| 14 | CELL                 | 167591            | 32.406          | li la                    |
| 15 | SCIENCE              | 469815            | 31.377          | 26                       |