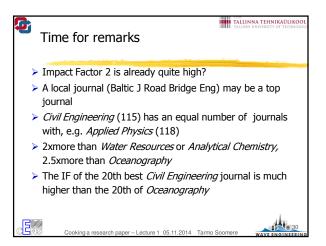

|                          |
| 8  | NAT GENET            | 76301             | 36.377          |                          |
| 9  | NATURE               | 511248            | 36.104          |                          |
| 10 | NAT REV IMMUNOL      | 21080             | 35.196          |                          |
| 11 | LANCET               | 155736            | 33.633          |                          |
| 12 | CHEM REV             | 88391             | 33.036          |                          |
| 13 | NAT REV GENET        | 18519             | 32.745          |                          |
| 14 | CELL                 | 167591            | 32.406          | li la                    |
| 15 | SCIENCE              | 469815            | 31.377          | 26                       |