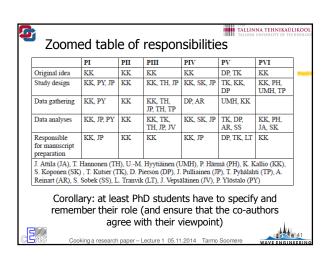

|
| 8  | NAT GENET            | 76301             | 36.377          |                          |
| 9  | NATURE               | 511248            | 36.104          |                          |
| 10 | NAT REV IMMUNOL      | 21080             | 35.196          |                          |
| 11 | LANCET               | 155736            | 33.633          |                          |
| 12 | CHEM REV             | 88391             | 33.036          |                          |
| 13 | NAT REV GENET        | 18519             | 32.745          |                          |
| 14 | CELL                 | 167591            | 32.406          | li la                    |
| 15 | SCIENCE              | 469815            | 31.377          | 26                       |