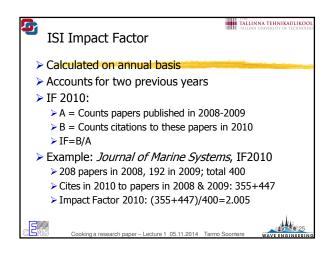

|    | Top 15 journals      |                   | TALLINNA TEHNIF | AÜLIKOOL<br>f technology |
|----|----------------------|-------------------|-----------------|--------------------------|
|    | Top 13 Journals      | Citations in 2010 | Impact factor   | ]                        |
| 1  | CA-CANCER J CLIN     | 9804              | 94.333          |                          |
| 2  | ACTA CRYSTALLOGR A   | 13946             | 54.333          |                          |
| 3  | NEW ENGL J MED       | 227679            | 53.486          |                          |
| 4  | REV MOD PHYS         | 29872             | 51.695          |                          |
| 5  | ANNU REV IMMUNOL     | 16100             | 49.271          |                          |
| 6  | NAT REV MOL CELL BIO | 26838